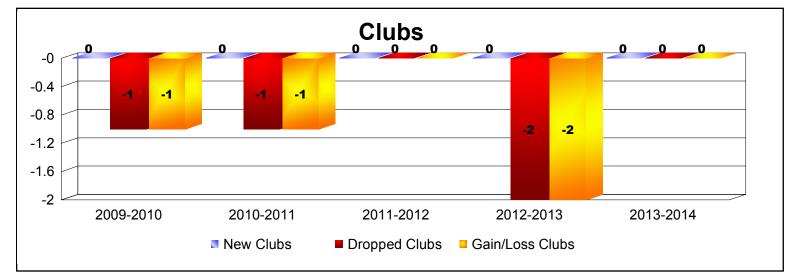

## District 20 E1

| Year      | New<br>Clubs | Dropped<br>Clubs | Gain/<br>Loss<br>Clubs | New<br>Members | Charter<br>Members | Reinstate<br>Members | Transfer<br>Members | Total<br>Member<br>Added | Total<br>Members<br>Dropped | Gain/<br>Loss<br>Members |
|-----------|--------------|------------------|------------------------|----------------|--------------------|----------------------|---------------------|--------------------------|-----------------------------|--------------------------|
| 2009-2010 | 0            | -1               | -1                     | 117            | 0                  | 9                    | 6                   | 132                      | -172                        | -40                      |
| 2010-2011 | 0            | -1               | -1                     | 80             | 0                  | 5                    | 11                  | 96                       | -113                        | -17                      |
| 2011-2012 | 0            | 0                | 0                      | 94             | 0                  | 3                    | 4                   | 101                      | -156                        | -55                      |
| 2012-2013 | 0            | -2               | -2                     | 100            | 1                  | 1                    | 8                   | 110                      | -130                        | -20                      |
| 2013-2014 | 0            | 0                | 0                      | 104            | 1                  | 8                    | 3                   | 116                      | -147                        | -31                      |
| Average   | 0            | -1               | -1                     | 99             | 0                  | 5                    | 6                   | 111                      | -144                        | -33                      |