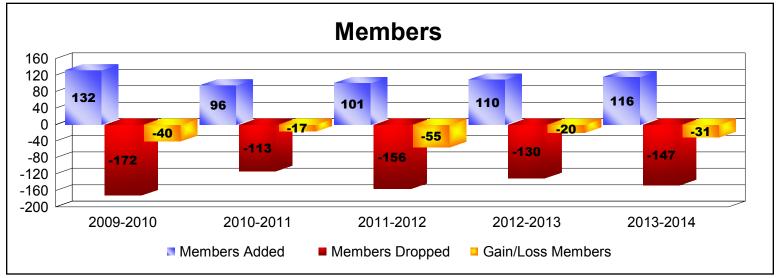

## District 20 E1

| Year      | New<br>Clubs | Dropped<br>Clubs | Gain/<br>Loss<br>Clubs | New<br>Members | Charter<br>Members | Reinstate<br>Members | Transfer<br>Members | Total<br>Member<br>Added | Total<br>Members<br>Dropped | Gain/<br>Loss<br>Members |
|-----------|--------------|------------------|------------------------|----------------|--------------------|----------------------|---------------------|--------------------------|-----------------------------|--------------------------|
| 2009-2010 | 0            | -1               | -1                     | 117            | 0                  | 9                    | 6                   | 132                      | -172                        | -40                      |
| 2010-2011 | 0            | -1               | -1                     | 80             | 0                  | 5                    | 11                  | 96                       | -113                        | -17                      |
| 2011-2012 | 0            | 0                | 0                      | 94             | 0                  | 3                    | 4                   | 101                      | -156                        | -55                      |
| 2012-2013 | 0            | -2               | -2                     | 100            | 1                  | 1                    | 8                   | 110                      | -130                        | -20                      |
| 2013-2014 | 0            | 0                | 0                      | 104            | 1                  | 8                    | 3                   | 116                      | -147                        | -31                      |
| Average   | 0            | -1               | -1                     | 99             | 0                  | 5                    | 6                   | 111                      | -144                        | -33                      |